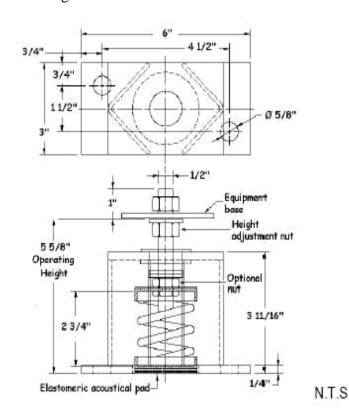

# SEISMIC SPRING MOUNTS

(Type "SS-A-100" Series 1" Deflection)

SS-A-100 Series Seismic Spring mounts are heavy duty steel spring isolators with built in all directional snubbing.

### **NOTES:**

• Snubbing element: High quality neoprene

• Housing: Steel construction powder coated

• Spring: Hot Dip Galvanized

Large diameter

Color coded for easy field verification High deflection, low natural frequency

#### **FEATURES:**

- Built-in leveling device
- Welded construction
- Mounting holes furnished as standard

#### **INSTALLATION:**

- Remove optional nut when using Spring # 106 and 107
- Housing will be elevated ¼" above ground when installed, pull down to floor with anchor bolts