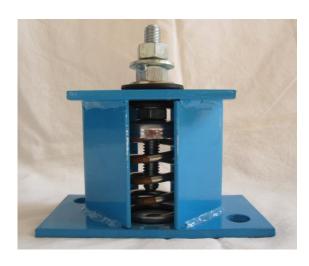

# SEISMIC SPRING MOUNTS

(Type "SS-A-100" Series 1" Deflection)

SS-A-100 Series Seismic Spring mounts are heavy duty steel spring isolators with built in all directional snubbing.

### **NOTES:**

• Snubbing element: High quality neoprene

• Housing: Steel construction powder coated

• Spring: Hot Dip Galvanized

Large diameter

Color coded for easy field verification High deflection, low natural frequency

#### **FEATURES:**

- Built-in leveling device
- Welded construction
- Mounting holes furnished as standard