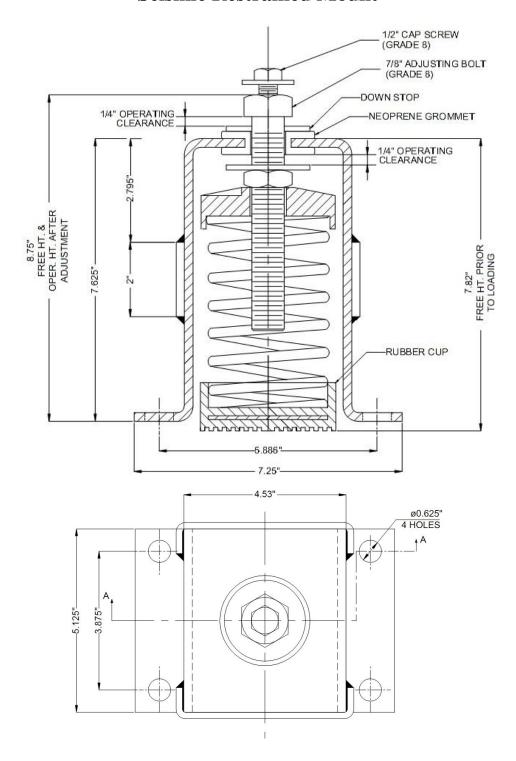

## ASRM – 200 SERIES Seismic Restrained Mount

### **NOTES:**

- All dimensions are in inches
- Not to Scale
- Drawing shows single spring setup (Eg. ASRM-254)