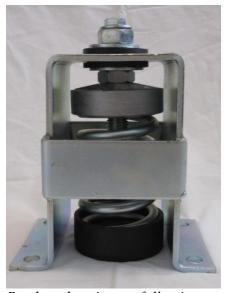

# SEISMIC RESTRAINED MOUNTS

(ASRM-200 Series 2" Deflection)

ASRM Seismic Restrained Spring Mounts are heavy duty steel housing with built in all directional snubbing. The snubbing element is a high quality molded neoprene. The steel housing and springs are galvanized which is suitable for outside application. The isolators are used in seismic applications where vertical and horizontal restraint is required due to reduced loads or external forces (wind loads). The springs sit in a neoprene acoustical cup which eliminates metal to metal contact. The in-built leveling bolt assembly passes through the elastomeric grommet that eliminates metal to metal contact. The mounting holes are furnished as standard; they are properly sized and spaced to provide maximum stability.

#### **FEATURES:**

- Built-in leveling device
- Anti-skid elastomeric acoustical cup
- Color coded springs for easy field verification
- Mounting holes furnished as standard
- Galvanized steel housing, springs and hardware
- Large diameter laterally stable springs