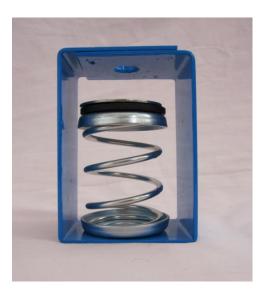

## **SPRING HANGERS** (SHB- 100 Series 1"Deflection)

SHB series spring hangers are large diameter steel springs housed in rectangular steel brackets. The assembly incorporates dual (Steel and Elastomer) washers for uniform load distribution and high frequency isolation. These spring hangers are normally used in critical areas where noise and vibration need to be controlled.