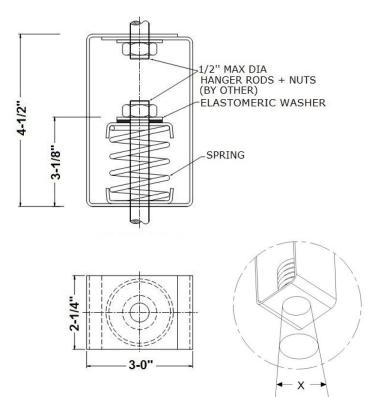

## **SPRING HANGERS** (SHB- 100 Series 1"Deflection)

SHB series spring hangers are large diameter steel springs housed in rectangular steel brackets. The assembly incorporates dual (Steel and Elastomer) washers for uniform load distribution and high frequency isolation. These spring hangers are normally used in critical areas where noise and vibration need to be controlled.

## **NOTES:**

- Bracket: Blue Powder Coated
- Spring: Hot Dip Galvanized
- Design allows angular hanger misalignment
- Hanger Rods and Nuts not included

X = 46° For Spring 101 to 107