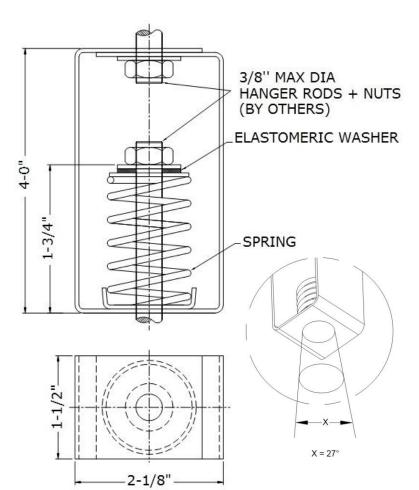

## **SPRING HANGERS**

(SH- Series 3/4"Deflection)

SH series spring hangers are steel springs housed in rectangular steel brackets. The assembly incorporates dual (Steel and Elastomer) washers for uniform load distribution and high frequency isolation. These spring hangers are normally used in critical areas where noise and vibration need to be controlled.

## **NOTES:**

• Bracket: Blue Powder Coated

• Spring: Hot Dip Galvanized

Design allows angular hanger misalignment

• Hanger Rods and Nuts not included