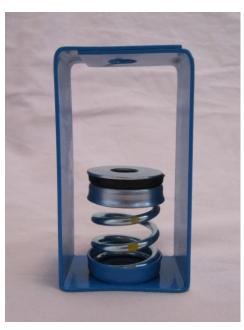

## **SPRING HANGERS**

(SH- Series 3/4"Deflection)

SH series spring hangers are steel springs housed in rectangular steel brackets. The assembly incorporates dual (Steel and Elastomer) washers for uniform load distribution and high frequency isolation. These spring hangers are normally used in critical areas where noise and vibration need to be controlled.

## **NOTES:**

• Bracket: Blue Powder Coated

• Spring: Hot Dip Galvanized

Design allows angular hanger misalignment

• Hanger Rods and Nuts not included