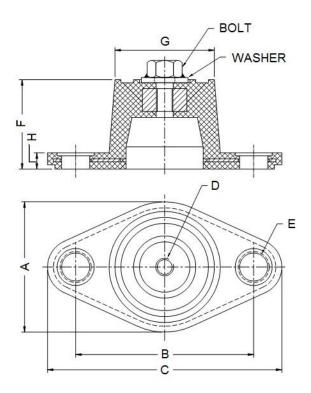

### **NOTES:**

- Models RMD-C and RMD-D have rectangular bases
- Drawing: Not to Scale

# ANDRE HVAC International Inc

| Isolator<br>Model | Max<br>Load<br>(lbs) | Deflection<br>(inches) | Isolator Dimensions (inches) |       |       |     |       |       |       |      |       |
|-------------------|----------------------|------------------------|------------------------------|-------|-------|-----|-------|-------|-------|------|-------|
|                   |                      |                        | Α                            | В     | С     | D   | Е     | F     | G     | Н    | Color |
| RMD-A-1           | 30                   | 0.35                   | 1-3/4                        | 2-3/8 | 3-1/8 | 1/4 | 11/32 | 1-1/4 | 1-3/8 | 3/16 | Blue  |
| RMD-A-2           | 40                   | 0.35                   | 1-3/4                        | 2-3/8 | 3-1/8 | 1/4 | 11/32 | 1-1/4 | 1-3/8 | 3/16 | Red   |
| RMD-A-3           | 70                   | 0.35                   | 1-3/4                        | 2-3/8 | 3-1/8 | 1/4 | 11/32 | 1-1/4 | 1-3/8 | 3/16 | Green |
| RMD-A-4           | 115                  | 0.35                   | 1-3/4                        | 2-3/8 | 3-1/8 | 1/4 | 11/32 | 1-1/4 | 1-3/8 | 3/16 | Black |
| RMD-B-1           | 130                  | 0.40                   | 2-3/8                        | 3     | 3-7/8 | 3/8 | 11/32 | 1-3/4 | 1-3/4 | 7/32 | Blue  |
| RMD-B-2           | 165                  | 0.40                   | 2-3/8                        | 3     | 3-7/8 | 3/8 | 11/32 | 1-3/4 | 1-3/4 | 7/32 | Red   |
| RMD-B-3           | 235                  | 0.40                   | 2-3/8                        | 3     | 3-7/8 | 3/8 | 11/32 | 1-3/4 | 1-3/4 | 7/32 | Green |
| RMD-B-4           | 375                  | 0.40                   | 2-3/8                        | 3     | 3-7/8 | 3/8 | 11/32 | 1-3/4 | 1-3/4 | 7/32 | Black |
| RMD-C-1           | 200                  | 0.50                   | 2-3/8                        | 3-1/8 | 4     | 3/8 | 1/2   | 2     | 1-3/4 | 1/4  | Blue  |
| RMD-C-2           | 300                  | 0.50                   | 2-3/8                        | 3-1/8 | 4     | 3/8 | 1/2   | 2     | 1-3/4 | 1/4  | Red   |
| RMD-C-3           | 400                  | 0.50                   | 2-3/8                        | 3-1/8 | 4     | 3/8 | 1/2   | 2     | 1-3/4 | 1/4  | Green |
| RMD-C-4           | 500                  | 0.50                   | 2-3/8                        | 3-1/8 | 4     | 3/8 | 1/2   | 2     | 1-3/4 | 1/4  | Black |
| RMD-D-1           | 750                  | 0.50                   | 3-5/8                        | 4-3/4 | 5-7/8 | 1/2 | 9/16  | 3-1/2 | 2-3/4 | 3/8  | Blue  |
| RMD-D-2           | 1000                 | 0.50                   | 3-5/8                        | 4-3/4 | 5-7/8 | 1/2 | 9/16  | 3-1/2 | 2-3/4 | 3/8  | Red   |
| RMD-D-3           | 1500                 | 0.50                   | 3-5/8                        | 4-3/4 | 5-7/8 | 1/2 | 9/16  | 3-1/2 | 2-3/4 | 3/8  | Green |
| RMD-D-4           | 2200                 | 0.50                   | 3-5/8                        | 4-34  | 5-7/8 | 1/2 | 9/16  | 3-1/2 | 2-3/4 | 3/8  | Black |