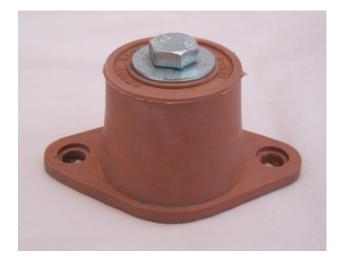

## **RUBBER IN SHEAR MOUNT** (RMD Series Double Deflection)

**RMD** Series are elastomeric mounts which provide effective vibration control for all types of rotating machines. The RMD Series double deflection rubber in shear mounts are color coded for identification of loading capacity and prevents installation errors. The RMD Series have ribbed and non-skid bases. No bolting of anchor bolts is required for machines that have no lateral motion.

### **FEATURES:**

- Anti-skid top and bottom surfaces
- Mounting holes provided as standard.
- Embedded steel plates for uniform loading.
- Oil and water resistant
- High deflection
- Color coded for easy identification.